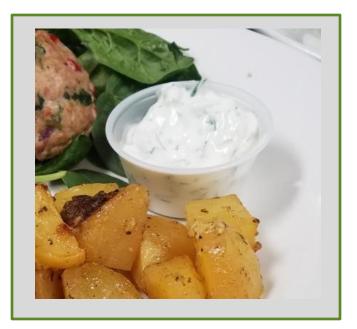

Tzaziki Chef Vanessa of Balanced Body

## **Ingredients-**

- 💟 2 Tbsp Fresh Dill
- ♡ 1 Cup 0% Plain Greek Yogurt
- 💟 1 tsp Garlic, minced
- ♡ 2 Tbsp Lemon Juice/Zest
- ♡ ½ Cup Cucumber
- 💟 ¼ tsp Salt
- 💟 ¼ tsp Pepper

## **PREPARATION:**

- 1. Peel and finely dice the cucumber allowing the diced pieces to drain in a paper towel for 15-20 minutes.
- 2. In a mixing bowl, combine all ingredients and refrigerate for at least one hour.
- 3. Serve in 1 oz portions with Greek Turkey Burger and Greek Potatoes.
- 4. Enjoy!